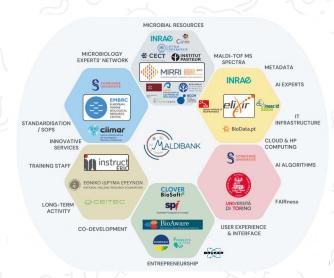

## MALDIBANK's main goal is to conceptualize a global, cloud-based, open MALDI spectra databank for this revolutionary research in order to promote identification of microorganisms.

The project will ease processing, characterization, epidemiological surveillance, among other vital research activities.

The project's consortium is composed by **24 partners**, with valuable experience in a cross-border collaborative and multidisciplinary approach in microbial studies: MIRRI-ERIC (Project Coordinator, PT), INSTRUCT-ERIC (UK), EMBRC-ERIC (FR), ELIXIR (DE), UVEG-CECT (ES), ULPGC-BEA (ES), Sciensano (BE), INRAE (FR), IP (FR), UL-MSCL (LV), UMinho-MUM (PT), CEITEC (CZ), NHRF (EL), NHRF (CZ), CIIMAR (PT), BioData.pt (PT), INES-ID (PT), SU (FR), UNITO (IT), WI-KNAW (NL), BioAware (BE), CloverBioSoft (ES), SPI (PT), SIB (CH).